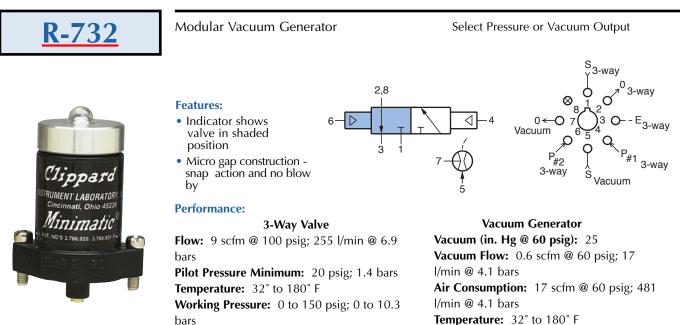

## **Description:**

The R-732 is a combination venturi vacuum generator and an independent double pilot actuated, fully ported 3-way valve. Applying pressure at port 5 creates a vacuum at port 7. The 3-way valve can be used to turn the vacuum generator on or off or it can be used to switch the vacuum on or off. 20 psig is required to pilot the 3-way valve.