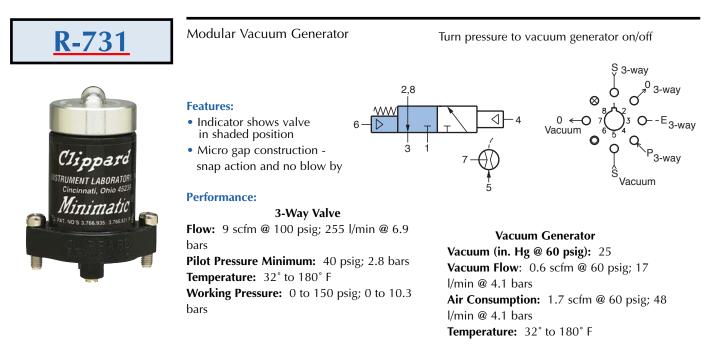

## **Description:**

The R-731 is a combination venturi vacuum generator and an independent pilot actuated, spring return, fully ported 3-way valve. Applying pressure at port 5 creates a vacuum at port 7. The 3-way valve can be used to turn the vacuum generator on or off or it can be used to switch the vacuum on or off. 40 psig is required to pilot the 3-way valve.